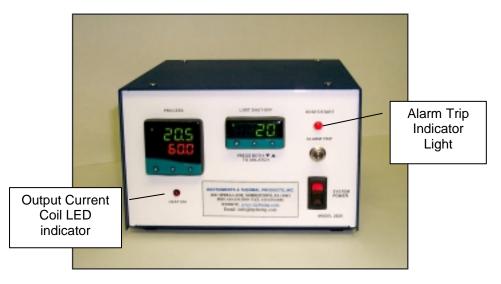

### Model 2025 : Multi-Segment Ramp/Soak With Backup Limit Controller

**Process Features** 

- Dual Display
- Full PID Autotune at 75% of setpoint.
- Ramp/Soak Any combination of up to 31 programs or 126 segments
- Easily programmable from the front panel or from CALgrafix<sup>™</sup>
- Holdback function
- 3 power fail options
- Inputs Accepts 9 thermocouple types
- 2 or 3 wire RTD
- Volts DC or 4 20 mAdc
- Outputs (Voltage/Current/Logic/Relay)
- 3 output actions Any combination for heat, cool, and alarm/events.
- Output current coil LED indicator standard
- Optional GFI output receptacle
- RS-485 wiring terminal is standard
- RS-485 operation requires 2 optional comms cards

### **Limit Features**

- Latching safety temperature limit controller.
- Power output relay latches off on either high limit or line voltage loss (push button for restart)
- Displays FLASH "Inpt Fail" for sensor failure or "-AI-" for overtemp setpoint conditions
- Alarm trip indicator light
- 1200 watt solid state SCR output Zero voltage switching