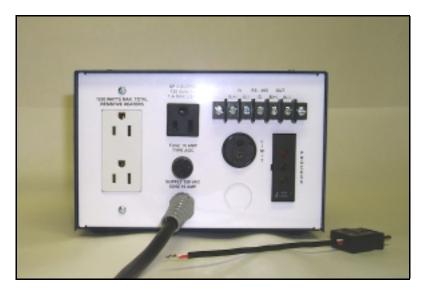

### **Specifications:**

Operating limit controller Cal 3300, Process Controller Cal 9500p standard *(optional lower cost process controllers available)*.

- Case: Steel, polyester powder coated
- Size: 5" H X 8" W X 8" deep
- Weight: ~7 pounds
- Line Supply: 120Vac, 50-60hz
- Line Cord: 7.5 feet grounded three wire heavy duty
- Fused: Type AGC 10 amp main/ 1 amp alarm/event setpoint3
- Load Rated: 1200 Watts resistive
- Power Switch: Rocker
- Start/Reset Switch: Momentary Push
- Sensor Input: Specify Accepts 9 thermocouple types 2 or 3 wire RTD Volts DC or 4 – 20 mAdc
- Communications: optional plug-in cards for RS485
- Custom configurations available